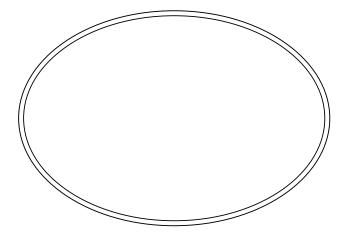

## **Annual Patch Contest**

Win a campership to Diablo Day Camp (at either location) this summer if your design is the one we pick! Draw your design on the shape below. <u>Family members may assist, but the artwork should be your own.</u> One entry per person, please.

## Drawing guidelines:

- You don't have to be an artist, just use your imagination to express the fun of being at camp.
  Our patch supplier can fine tune your design. <u>Try to limit your design to 6 colors.</u> We pay extra for extra colors. We may have to change your design if you use more than 6 colors.
- Keep your design simple and allow 50% of the background color to be exposed.
- Include a background color <u>AND</u> a border color in your drawing.
- You must include **DIABLO DAY CAMP 2024** on the patch.